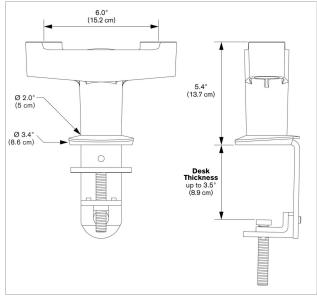

## PFA 9125 Dual monitor mount adapter white

Article number (SKU)

729125° White

With the PFA 9125 you can free up your desk space, and work in a greater ergonomic comfort. The dual desk mount can be clamped to the desk edge, mounted with a grommet, or bolted through the desk.