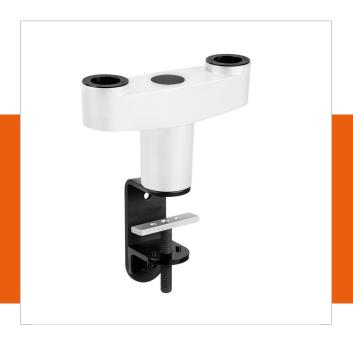

## PFA 9125 Dual monitor mount adapter white

Article number (SKU)

729125° White

With the PFA 9125 you can free up your desk space, and work in a greater ergonomic comfort. The dual desk mount can be clamped to the desk edge, mounted with a grommet, or bolted through the desk.

The PFA 9125 supports almost all Vogel's desk mounts (PFD 8541, PFD 8543) and supports up to 4 monitors (in combination with PFA 9102 Dual monitor adapter). "