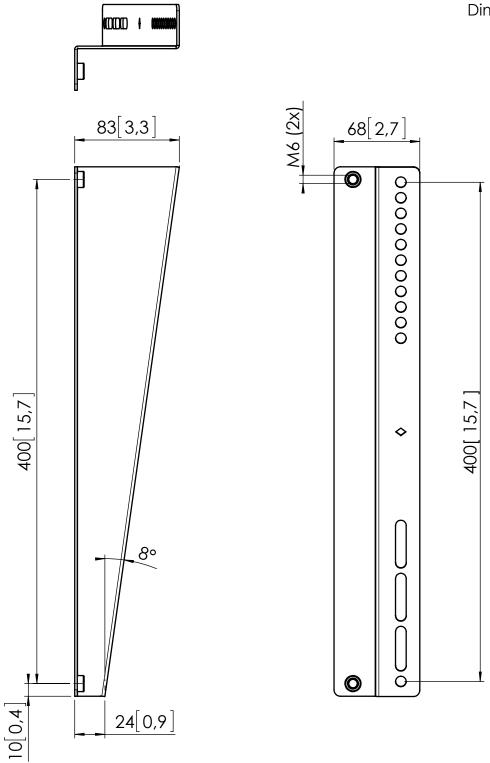

## Product data sheet **PFA9122 Z BRACKET'**

Dimensions in mm [inch]

Note: This document and specifications herein are confidential and the exclusive property of Vogel's Products b.v. Neither this design nor any information contained in this drawing may be reproduced or disclosed to others without written consent of Vogel's Products b.v. The design and information will not be reproduced, copied or used, either in part or in its entirety, as the basis for the manufacture or sale of items without written permission. Warning: Rease study all instructions and illustrations carefully before installation. Information in this document is subject to change without further notice.