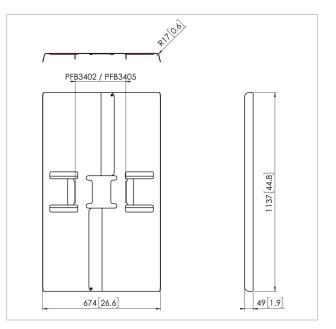

## PFA 9121 Back covers portrait 50-55"

Article number (SKU) Colour 7291210 Black

Universal display rear covers are designed to cover the rear of the display, hiding cables and players from view and to prevent for tampering. The rear covers can be used in combination with Connect-it ceiling and Connect-it floor solutions. The PFA 9115 and PFA 9116 are for single pole landscape mounting. The PFA 9120 and PFA 9121 are for single pole portrait mounting.

## **Specifications**

| Product type number     | PFA 9121      |
|-------------------------|---------------|
| Article number (SKU)    | 7291210       |
| Colour                  | Black         |
| EAN single box          | 8712285327483 |
| Guarantee               | 5 years       |
| Max. screen size (inch) | 55            |
| Min. screen size (inch) | 50            |