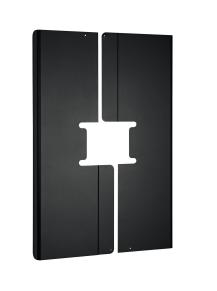

## PFA 9121 Back covers portrait 50-55"

Article number (SKU) Colour 7291210 Black

Universal display rear covers are designed to cover the rear of the display, hiding cables and players from view and to prevent for tampering. The rear covers can be used in combination with Connect-it ceiling and Connect-it floor solutions. The PFA 9115 and PFA 9116 are for single pole landscape mounting. The PFA 9120 and PFA 9121 are for single pole portrait mounting.