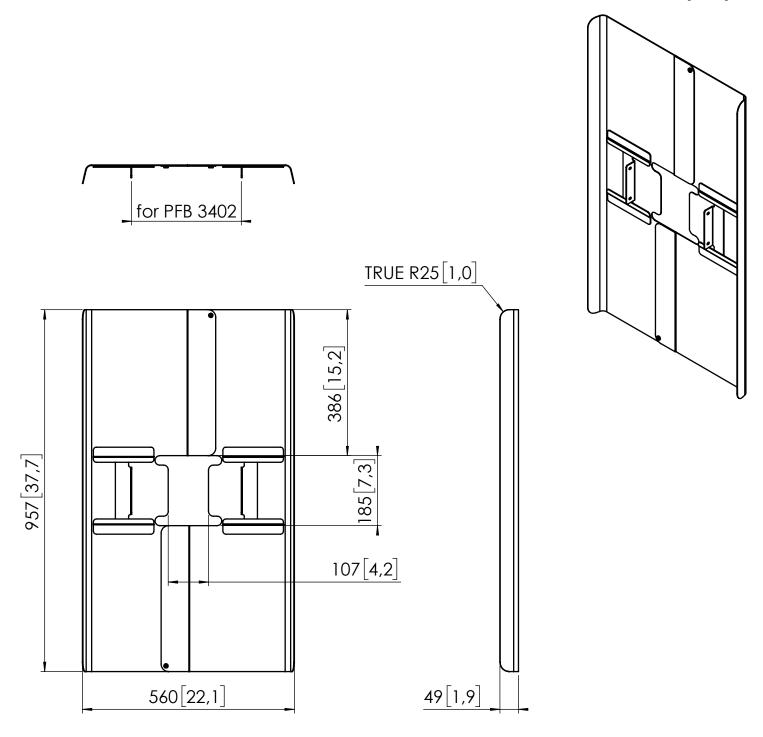

## **Product data sheet PFA 9120**

Dimensions in mm [inch]

Note: This document and specifications herein are confidential and the exclusive property of Vogel's Products b.v. Neither this design nor any information contained in this drawing may be reproduced or disclosed to others without written consent of Vogel's Products b.v. The design and information will not be reproduced, copied or used, either in part or in its entirety, as the basis for the manufacture or sale of items without written permission. Warning: Rease study all instructions and illustrations carefully before installation. Information in this document is subject to change without further notice.