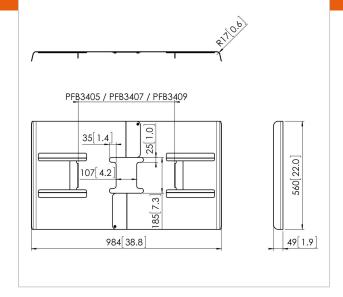

## **Specifications**

Product type number PFA 9115
Article number (SKU) 7291150
Colour Black

EAN single box 8712285324864

Guarantee5 yearsMax. screen size (inch)47Min. screen size (inch)42