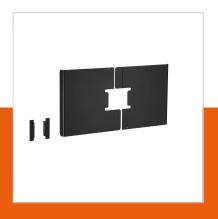

## PFA 9115 Back covers landscape 42-47"

Article number (SKU)
Colour

7291150 Black

Universal display rear covers are designed to cover the rear of the display, hiding cables and players from view and to prevent for tampering. The rear covers can be used in combination with Connect-it ceiling and Connect-it floor solutions. The PFA 9115 and PFA 9116 are for single pole landscape mounting. The PFA 9120 and PFA 9121 are for single pole portrait mounting.