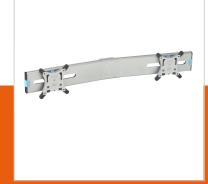

## PFA 9102 Dual monitor adapter for PFD

Article number (SKU) Colour 7191024 Silver

More and more people are using two monitors at a time. This is very easy to install with the PFA 9102.

The two monitors will be perfectly aligned next to each other and move as one monitor. PFA 9102 is available for mounting two monitors vertically above each other. This mount supports up to 6.5 kg for each monitor. PFA 9102 fits the PFD 8522, 8523, 8541 and 8543.