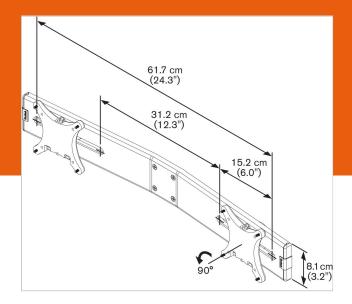

## **Specifications**

| Product type number     | PFA 9102      |
|-------------------------|---------------|
| Article number (SKU)    | 7191024       |
| Colour                  | Silver        |
| EAN single box          | 8712285318382 |
| Guarantee               | 10 years      |
| Max. weight load (kg)   | 12            |
| Max. display width (mm) | 580           |
| Max. screen size (inch) | 24            |
| Min. screen size (inch) | 10            |