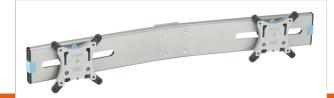

## PFA 9102 Dual monitor adapter for PFD

Article number (SKU) Colour 7191024 Silver

More and more people are using two monitors at a time. This is very easy to install with the PFA 9102.

The two monitors will be perfectly aligned next to each other and move as one monitor. PFA 9102 is available for mounting two monitors vertically above each other. This mount supports up to 6.5 kg for each monitor. PFA 9102 fits the PFD 8522, 8523, 8541 and 8543.