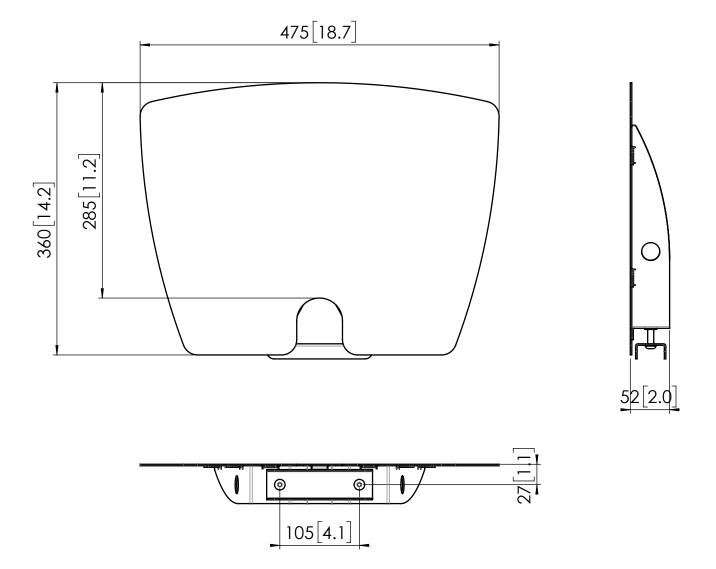

## Product data sheet PRODUCT DATA SHEET PFA 9038

Dimensions in mm [inch]

Max weight: 10 kg

Note: This document and specifications herein are confidential and the exclusive property of Vogel's Products b.v. Neither this design nor any information contained in this drawing may be reproduced or disclosed to others without written consent of Vogel's Products b.v. The design and information will not be reproduced, copied or used, either in part or in its entirety, as the basis for the manufacture or sale of items without written permission. Warning: Rease study all instructions and illustrations carefully before installation. Information in this document is subject to change without further notice.