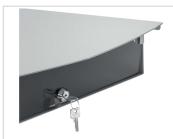

## **PFA 9034 Locking cabinet**

Article number (SKU) Colour 7390344 Silver

PFA 9034 is a lockable cabinet/shelve for PFT 2520, PFF 2410 and PPT 2300

PFA 9034 can be used as shelve but also a DVD player or laptop PC can be secured in the cabinet. A lockable cover plate prevents unauthorised operation of DVD player or PC. The cover plate is infra red transparent for remote controls. The locking cabinet can be used on both front and back of the trolley or stand.