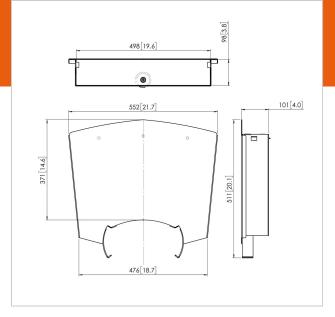

## **Specifications**

Product type number PFA 9034
Article number (SKU) 7390344
Colour Silver

EAN single box 8712285315022

Guarantee 5 years