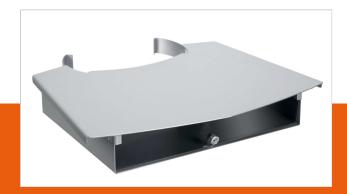

## **PFA 9034 Locking cabinet**

Article number (SKU) Colour 7390344 Silver

PFA 9034 is a lockable cabinet/shelve for PFT 2520, PFF 2410 and PPT 2300

PFA 9034 can be used as shelve but also a DVD player or laptop PC can be secured in the cabinet. A lockable cover plate prevents unauthorised operation of DVD player or PC. The cover plate is infra red transparent for remote controls. The locking cabinet can be used on both front and back of the trolley or stand.