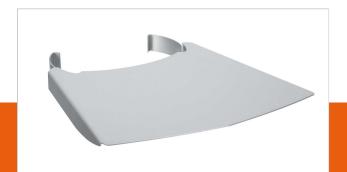

## **PFA 9033 Accessory shelf**

Article number (SKU)

7390334 Silver

Accessory shelf for PFT 2520, PFF 2420

PFA 9033 is an accessory shelf to place a DVD player, laptop PC, documentation, etc. Multiple shelves can be used on a trolley or stand. The shelve can be used on both front or back of the trolley/stand.