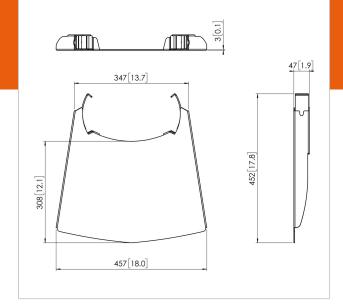

## **PFA 9033 Accessory shelf**

Article number (SKU)

7390334 Silver

Accessory shelf for PFT 2520, PFF 2420

PFA 9033 is an accessory shelf to place a DVD player, laptop PC, documentation, etc. Multiple shelves can be used on a trolley or stand. The shelve can be used on both front or back of the trolley/stand.

## **Specifications**

Product type number PFA 9033
Article number (SKU) 7390334
Colour Silver

EAN single box 8712285315008

Guarantee 5 years