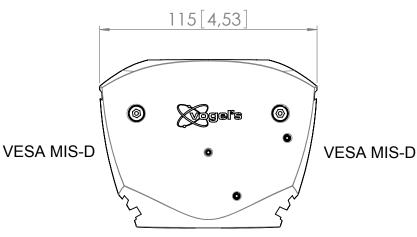

## Product data sheet

Dimensions in mm [inch]

Produktnaam

## PFA 9030 LCD TURN&TILT UNIT

Screen size: VESA MIS-D (12 - 23 ") & VESA MIS-E (23 - 30")

maximum weight: 20 Kg / 44 lbs

Suitable for: - VESA MIS-D single - VESA MIS-D double (back to back)

- VESA MIS-E sky mounting