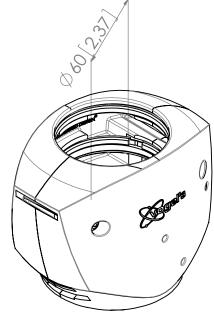

## Product data sheet

Dimensions in mm [inch]

Produktnaam

## PFA 9030 LCD TURN&TILT UNIT

Screen size: VESA MIS-D (12 - 23 ") & VESA MIS-E (23 - 30")

maximum weight: 20 Kg / 44 lbs

Suitable for: - VESA MIS-D single - VESA MIS-D double (back to back)

- VESA MIS-E sky mounting