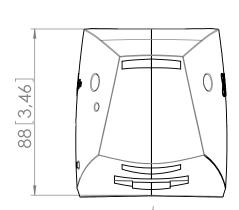

## Product data sheet

Dimensions in mm [inch]

Produktnaam

## PFA 9030 LCD TURN&TILT UNIT

Screen size: VESA MIS-D (12 - 23 ") & VESA MIS-E (23 - 30")

maximum weight: 20 Kg / 44 lbs

Suitable for: - VESA MIS-D single - VESA MIS-D double (back to back)

- VESA MIS-E sky mounting