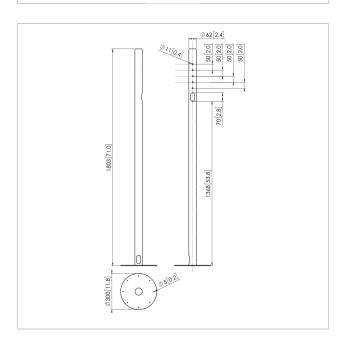

The PFA 9011 flat display fixed floor stand is part of a modular system which enables you to create your own floor mounting solution for LCD/Plasma TV's. As a next step you can attach one or more turn and tilt units (PFA 9001/9002) followed by your choice of universal flat display interfaces (FAU 3125/3150), depending on the display. The PFA 9011 is made of stainless steel, can be screw-mounted to the floor and has Cable Inlay System. The height is 180 cm.

## **Specifications**

Product type number PFA 9011
Article number (SKU) 7390114
Colour Silver

EAN single box 8712285306914

TÜV certifiedYesGuarantee5 yearsMax. weight load (kg)60Max. screen size (inch)65Min. screen size (inch)19