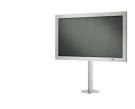

## PFA 9011 Display floor mounting stand

Article number (SKU) Colour 7390114 Silver

The PFA 9011 flat display fixed floor stand can be used to mount a LCD/Plasma display on the floor (in combination with other modular parts).

The PFA 9011 flat display fixed floor stand is part of a modular system which enables you to create your own floor mounting solution for LCD/Plasma TV's. As a next step you can attach one or more turn and tilt units (PFA 9001/9002) followed by your choice of universal flat display interfaces (FAU 3125/3150), depending on the display. The PFA 9011 is made of stainless steel, can be screw-mounted to the floor and has Cable Inlay System. The height is 180 cm.