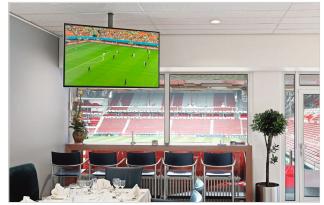

## PFA 9010 Ceiling plate

Article number (SKU) Colour

7390104 Silver

The PFA 9010 ceiling plate can be used to mount LCD/Plasma TV's and projectors to the ceiling in combination with 60 mm diameter extension tubes..

The PFA 9010 ceiling plate is part of a modular system which enables you to create your own ceiling mounting solution for LCD/Plasma TV's and/or projectors. You can easily insert and attached one of the extension tubes (PFA 9003/ 9004/ 9015/ 9016).