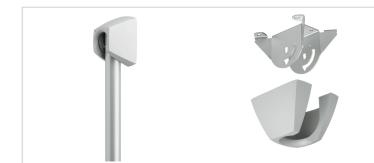

## PFA 9010 Ceiling plate

Article number (SKU) Colour

7390104 Silver

The PFA 9010 ceiling plate can be used to mount LCD/Plasma TV's and projectors to the ceiling in combination with 60 mm diameter extension tubes..

The PFA 9010 ceiling plate is part of a modular system which enables you to create your own ceiling mounting solution for LCD/Plasma TV's and/or projectors. You can easily insert and attached one of the extension tubes (PFA 9003/ 9004/ 9015/ 9016).