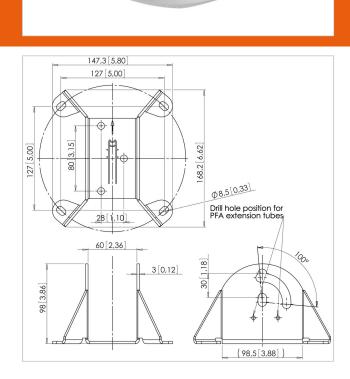

## PFA 9010 Ceiling plate

Article number (SKU) Colour

7390104 Silver

The PFA 9010 ceiling plate can be used to mount LCD/Plasma TV's and projectors to the ceiling in combination with 60 mm diameter extension tubes..

The PFA 9010 ceiling plate is part of a modular system which enables you to create your own ceiling mounting solution for LCD/Plasma TV's and/or projectors. You can easily insert and attached one of the extension tubes (PFA 9003/ 9004/ 9015/ 9016).

## **Specifications**

| Product type number   | PFA 9010                |
|-----------------------|-------------------------|
| Article number (SKU)  | 7390104                 |
| Colour                | Silver                  |
| EAN single box        | 8712285312809           |
| TÜV certified         | Yes                     |
| Tilt                  | Tilt up to 90°          |
| Guarantee             | 5 years                 |
| Max. weight load (kg) | 60                      |
| Ceiling types         | Flat / inclined ceiling |
| Fischer inside        | Yes                     |