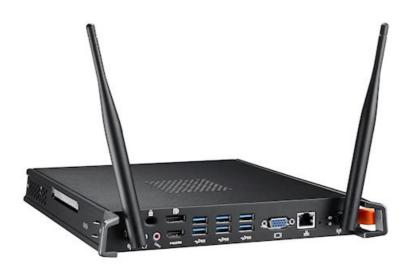

This PC module easily plugs into compatible displays and brings powerful computing capabilities. The OMPC provides the computer power needed for demanding educational and corporate environments.

Compatible with Optoma 65" (OP651RK+), 75" (OP751RK+) and 86" (OP861RK+) interactive flat panels. (Intel Core i7 6700, 8GB DDR4, 256GB SSD, 802.11ac WiFi, HDMI, DisplayPort, VGA, USB 3.0, Gigabit Ethernet, OS not included).

## **Specifications**

General

2.4kg

Net weight

Inputs 1 x Mic 3.5mm

Connections

**Outputs** 1 x HDMI, 1 x DisplayPort, 1 x VGA, 1 x Audio 3.5mm

Control 1 x RJ45