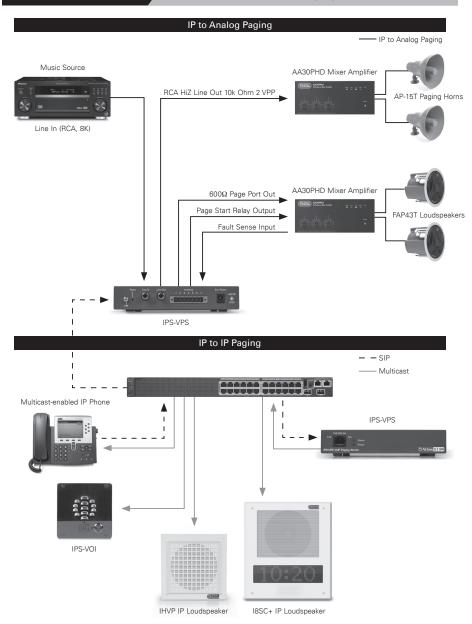

### **Description**

The AtlasIED VoIP Paging Server enables users through a single SIP phone extension, to access multiple zones for paging in a VoIP network and to connect to legacy analog overhead paging systems.

A second SIP extension can be configured as a night ringer playing a user-uploadable audio file.

The Paging Server allows direct connection to analog paging amplifiers that require a "Page Port" type of input that meets a balanced 600 0hm 10Vpp signal or a 10k 0hm Hi-Z 2vpp signal. You can also take advantage of connections for a dry contact relay (page start output) and sense input (Fault Sense Input) for additional functionality.

The easy-to-use, web-based configuration provides a graphical user interface to set up to 100 paging zones for IP paging with unique multicast address and port number combinations.

The Paging Server connects via a single CAT 5 or 6 network cable to a standard PoE 802.3af compliant switch.