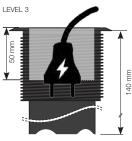

## Unique patent pending technology

These satellite outlets are well suited for both individual desks and conference tables. Their combined use offer a complete technical solution, when a wide range of options is required. The satellite is easily mounted in table tops and can after that be adjusted in three levels depending on desired feature or needs.