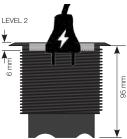

## Unique patent pending technology

These satellite outlets are well suited for both individual desks and conference tables. Their combined use offer a complete technical solution, when a wide range of options is required. The satellite is easily mounted in table tops and can after that be adjusted in three levels depending on desired feature or needs.