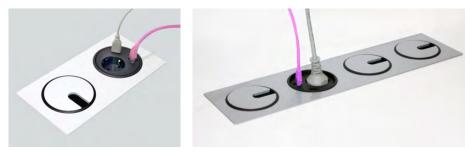

Can also be supplemented with decor frame for installation of 1, 2 or 4 satellites in groups.