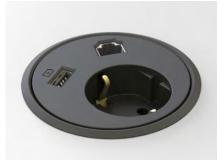

## SPECIFIKATIONS

- Electrical Connection: Schuko / grounded 1.5m Data CAT6 USB Charger 5V, 2100 mA
- Adjustable in 3 levels
- Drilling diameter 79 mm
- Power, data, USB charger Black 935-PD12 White 935-PD12W
- Accessories: - Decor frame, 115x115 mm - Cover lid Available in Silver / White / Black