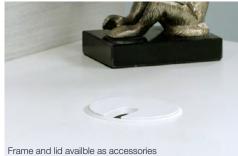

## SPECIFIKATIONS

- Electrical Connection: Schuko / grounded 1.5m Data CAT6 USB Charger 5V, 2100 mA
- Adjustable in 3 levels
- Drilling diameter 79 mm
- Power, data, USB charger Black 935-PD12 White 935-PD12W
- Accessories: - Decor frame, 115x115 mm - Cover lid Available in Silver / White / Black