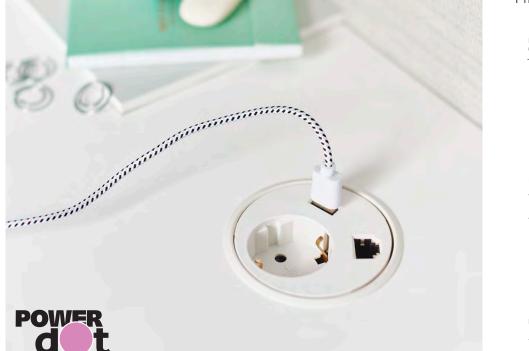

## Unique patent pending technology

These satellite outlets are well suited for both individual desks and conference tables. Their combined use offer a complete technical solution, when a wide range of options is required. The satellite is easily mounted in table tops and can after that be adjusted in three levels depending on desired feature or needs.

## SPECIFIKATIONS

- Electrical Connection: Schuko / grounded 1.5m Data CAT6 USB Charger 5V, 2100 mA
- Adjustable in 3 levels
- Drilling diameter 79 mm
- Power, data, USB charger Black 935-PD12 White 935-PD12W
- Accessories: - Decor frame, 115x115 mm - Cover lid Available in Silver / White / Black