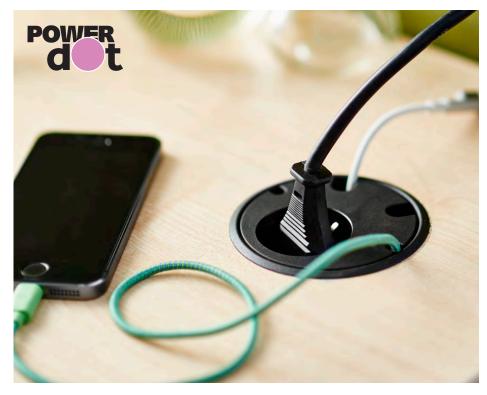

## Ingenious design!

A unique satellite outlet, with a pending patent, that offers three alternative height configurations. When installed at its 3rd and lowest level, cables and ports are elegantly hidden within the satellite well.

Principle for height adjustment

CERTIFIED ACCORDING TO CE AND GS STANDARD

1 POWER

4 CABLE FEEDTHROUGH