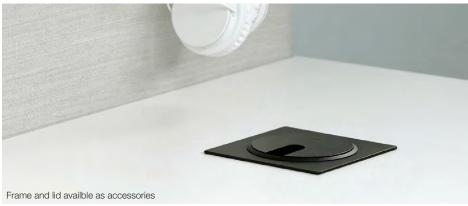

#### SPECIFIKATIONS

- 1 x Power, 4 x Cable feedthrough
- Electrical Connection: Schuko / grounded 1.5m
- Drilling diameter 79 mm
- Height 89-140 mm
- Patent-pending PCT, China.
- Part No. 935-PD11 Adjustable in 3 levels
- Accessories:
  - Decor frame, 115x115 mm
  - Cover lid