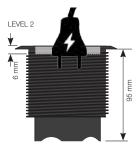

Principle for height adjustment

CERTIFIED ACCORDING TO CE AND GS STANDARD

1 POWER

4 CABLE FEEDTHROUGH

#### SPECIFIKATIONS

- 1 x Power, 4 x Cable feedthrough
- Electrical Connection: Schuko / grounded 1.5m
- Drilling diameter 79 mm
- Height 89-140 mm
- Patent-pending PCT, China.
- Part No. 935-PD11 Adjustable in 3 levels
- Accessories:
  - Decor frame, 115x115 mm
  - Cover lid