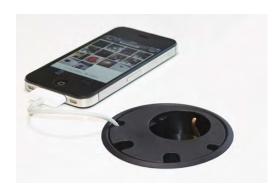

## Ingenious design!

A unique satellite outlet, with a pending patent, that offers three alternative height configurations. When installed at its 3rd and lowest level, cables and ports are elegantly hidden within the satellite well.