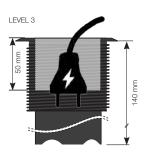

Principle for height adjustment

CERTIFIED ACCORDING TO CE AND GS STANDARD

1 POWER

4 CABLE FEEDTHROUGH

#### SPECIFIKATIONS

- 1 x Power, 4 x Cable feedthrough
- Electrical Connection: Schuko / grounded 1.5m
- Drilling diameter 79 mm
- Height 89-140 mm
- Patent-pending PCT, China.
- Part No. 935-PD11 Adjustable in 3 levels
- Accessories:
  - Decor frame, 115x115 mm
  - Cover lid