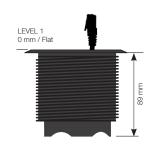

Principle for height adjustment

CERTIFIED ACCORDING TO CE AND GS STANDARD

1 POWER

4 CABLE FEEDTHROUGH

#### SPECIFIKATIONS

- 1 x Power, 4 x Cable feedthrough
- Electrical Connection: Schuko / grounded 1.5m
- Drilling diameter 79 mm
- Height 89-140 mm
- Patent-pending PCT, China.
- Part No. 935-PD11 Adjustable in 3 levels
- Accessories:
  - Decor frame, 115x115 mm
  - Cover lid