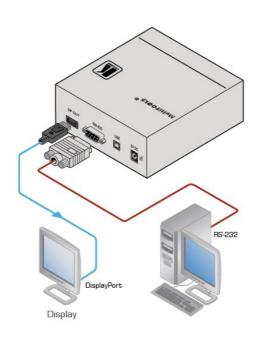

## 850

DisplayPort Video Test Pattern Generator

The 850 is a high performance DisplayPort video test pattern generator. It can generate 32 preset patterns at 16 popular, predefined computer and HD video resolutions and seven user-defined resolutions, including several unique patterns incorporating motion

## TECHNICAL SPECIFICATIONS

OUTPUT: 1 DisplayPort connector

CONTROL: 5 dual-function and 2 single-function front panel buttons, remote control via USB

on a USB connector and RS-232 on a 9-pin D-sub connector