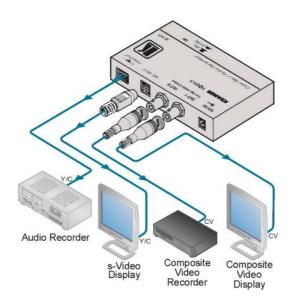

## 810

Composite Video & s-Video Color Bar/Audio Tone Generator

The 810 is a high-performance composite video and s-Video (Y/C) color bar and 1kHz audio tone generator. It outputs two composite video and one s-Video color bar signal in either NTSC or PAL, and a 1kHz audio tone simultaneously

## TECHNICAL SPECIFICATIONS

VIDEO OUTPUTS: 2 75% color bar on BNC connectors,  $1Vpp/75\Omega$ ; 1 75% s-Video color bar on a

4-pin connector,  $1Vpp/75\Omega$  (Y),  $0.3Vpp/75\Omega$  (C)

AUDIO OUTPUT: Unbalanced stereo audio, 1kHz,  $4dBu/47\Omega$  on a detachable 3-pin terminal block