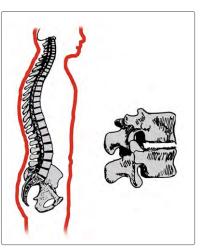

## "It is dangerous to sit"

Sitting in an incorrect position is the most common cause of chronic spine problems.Unfortunately, we tend to lean forward when we are sitting, standing or just carrying out our regular daily activities. An incorrect sitting position puts harmful pressure on vertebra, which can cause both discomfort and prolonged pain.

Correcting our sitting position often eliminates chronic spine problems. May be combined with some daily "McKenzie concept" back bends in a standing position.

The spine is nature's own fantastic structure – a high technology construction which consists of neck, breast, and lower vertebra, with a total of 118 flexible joints.