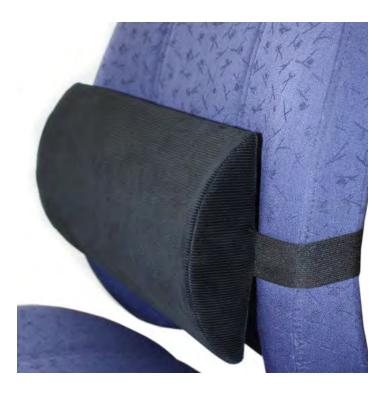

## McKenzie Back Support

Practical cushion thats gives comfortable lower back support. Height adjustable and easy to attach, for work or in the car. Made of fire resistant cold foam, with detachable cotton fabric.

## SPECIFICATIONS

- Positions you correctly in your chair
- Reduces, and may even prevent, serious back problems
- Hard wearing, detachable cotton fabrics with zipper.
- Strap catch with clip lock.
- Inner cushion made of polyester.
- Dimensions: 370 mm long by 200 mm high and 55 mm wide
- Part no: 476-0026