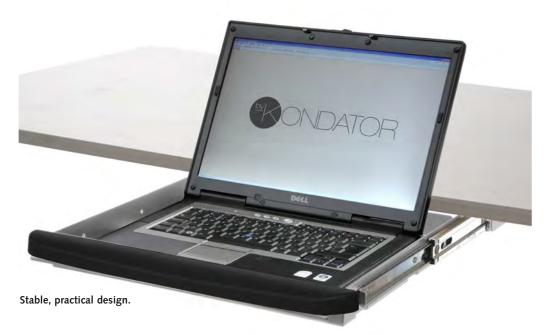

## "An unguarded moment attracts the thief"

Lockable laptop drawer with integrated palm support with cable-through on the reverse side. A robust, space-saving drawer that is excellent anti-theft protection in unguarded moments.

A practical and elegant alternative, that creates free workspace on the desk.

Plenty of space for the computer.