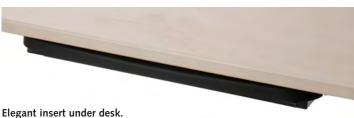

## Safety Box **Laptop Drawer**







Elegant insert under desk.

## "An unguarded moment attracts the thief"

Lockable laptop drawer with integrated palm support with cable-through on the reverse side. A robust, space-saving drawer that is excellent anti-theft protection in unguarded moments.

A practical and elegant alternative, that creates free workspace on the desk.







Plenty of space for the computer.

## SPECIFICATIONS

- · Space-saving and lockable
- Complicates computer thefts
- Frees desktop workspace
- Handle with integrated palm support
- Cable anchor at the rear assures connection of contact devices
- Inner dimensions (mm): width 370, depth 350, height 45 mm
- Part no. 435-ND01