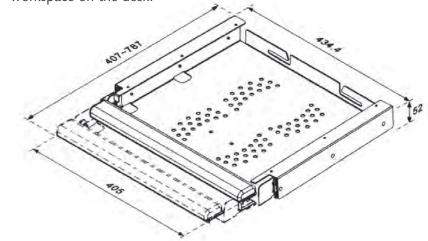

## SPECIFICATIONS

- · Space-saving and lockable
- Complicates computer thefts
- Frees desktop workspace
- Handle with integrated palm support
- Cable anchor at the rear assures connection of contact devices
- Inner dimensions (mm): width 370, depth 350, height 45 mm
- Part no. 435-ND01