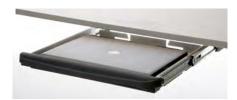

## Safety Box **Laptop Drawer**

Elegant insert under desk.

## "An unguarded moment attracts the thief"

Lockable laptop drawer with integrated palm support with cable-through on the reverse side. A robust, space-saving drawer that is excellent anti-theft protection in unguarded moments.

A practical and elegant alternative, that creates free workspace on the desk.

Plenty of space for the computer.

## SPECIFICATIONS

- · Space-saving and lockable
- Complicates computer thefts
- Frees desktop workspace
- Handle with integrated palm support
- Cable anchor at the rear assures connection of contact devices
- Inner dimensions (mm): width 370, depth 350, height 45 mm
- Part no. 435-ND01