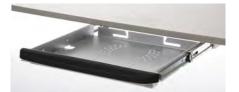

## "An unguarded moment attracts the thief"

Lockable laptop drawer with integrated palm support with cable-through on the reverse side. A robust, space-saving drawer that is excellent anti-theft protection in unguarded moments.

A practical and elegant alternative, that creates free workspace on the desk.

Plenty of space for the computer.