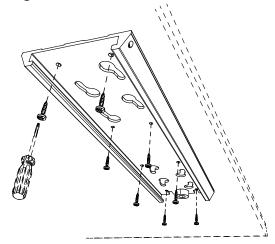

Part Check-List

Separate the LIFTSYSTEM™ cover 4 from the track 1 by simply gripping it from the bottom and pulling.

2 Examine the illustration below and proceed with the removal of the spring pin2. Remove from holes in two steps:

2 Direct outwards away the holes.

- www.kondator.se