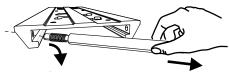

## Jser Manual 430-WA16

x1



## **Liftsystem Track**

In order to achieve a correct mounting of LiftSystem Track, you are advised to read and follow the instructions step by step. If there are incomprehensible steps, please let us know and we will get back to you.

Part Check-List









Separate the LIFTSYSTEM™ cover 4 from the track 1 by simply gripping it from the bottom and pulling.



2 Examine the illustration below and proceed with the removal of the spring pin2. Remove from holes in two steps:





2 Direct outwards away the holes.

- www.kondator.se

## Assembly Guide

3 Position the track 1 to its planned position below the table and mount it using the screws 3.



4 Be sure to insert the sleigh module, (e.g Laptop holder), into the track, before putting the spring pin② and the LIFTSYSTEM™ cover④ back to their respective positions.