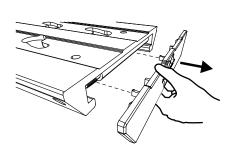

Part Check-List

Separate the LIFTSYSTEM™ cover 4 from the track 1 by simply gripping it from the bottom and pulling.

2 Examine the illustration below and proceed with the removal of the spring pin2. Remove from holes in two steps: