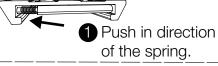

Part Check-List

Separate the LIFTSYSTEM™ cover 4 from the track 1 by simply gripping it from the bottom and pulling.

2 Examine the illustration below and proceed with the removal of the spring pin2. Remove from holes in two steps: