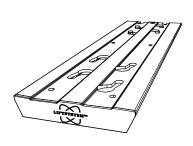

## **Liftsystem Track**

In order to achieve a correct mounting of LiftSystem Track, you are advised to read and follow the instructions step by step. If there are incomprehensible steps, please let us know and we will get back to you.

Part Check-List

Separate the LIFTSYSTEM™ cover 4 from the track 1 by simply gripping it from the bottom and pulling.

2 Examine the illustration below and proceed with the removal of the spring pin2. Remove from holes in two steps: