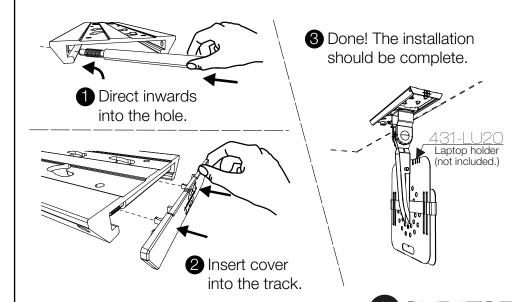

## Assembly Guide

3 Position the track 1 to its planned position below the table and mount it using the screws 3.

4 Be sure to insert the sleigh module, (e.g Laptop holder), into the track, before putting the spring pin② and the LIFTSYSTEM™ cover④ back to their respective positions.