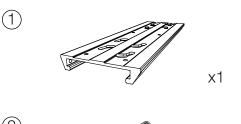

Part Check-List

Separate the LIFTSYSTEM™ cover 4 from the track 1 by simply gripping it from the bottom and pulling.

2 Examine the illustration below and proceed with the removal of the spring pin2. Remove from holes in two steps:

## Assembly Guide

3 Position the track 1 to its planned position below the table and mount it using the screws 3.

4 Be sure to insert the sleigh module, (e.g Laptop holder), into the track, before putting the spring pin② and the LIFTSYSTEM™ cover④ back to their respective positions.