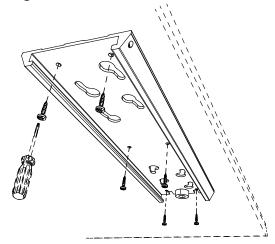

## Assembly Guide

3 Position the track 1 to its planned position below the table and mount it using the screws 3.

4 Be sure to insert the sleigh module, (e.g Laptop holder), into the track, before putting the spring pin② and the LIFTSYSTEM™ cover④ back to their respective positions.