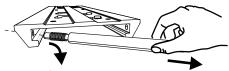

## Jser Manual 430-WA13



## **Liftsystem Track**

In order to achieve a correct mounting of LiftSystem Track, you are advised to read and follow the instructions step by step. If there are incomprehensible steps, please let us know and we will get back to you.

Part Check-List











x1

Separate the LIFTSYSTEM™ cover from the track by simply gripping it from the bottom and pulling.



2 Examine the illustration below and proceed with the removal of the spring pin(2). Remove from holes in two steps:





2 Direct outwards away the holes.

- www.kondator.se

## Assembly Guide

3 Position the track 1 to its planned position below the table and mount it using the screws 3.



4 Be sure to insert the sleigh module, (e.g Laptop holder), into the track, before putting the spring pin② and the LIFTSYSTEM™ cover④ back to their respective positions.