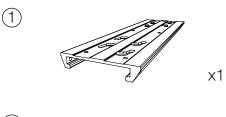

Part Check-List

x1

Separate the LIFTSYSTEM™ cover from the track by simply gripping it from the bottom and pulling.

2 Examine the illustration below and proceed with the removal of the spring pin(2). Remove from holes in two steps:

## Assembly Guide

3 Position the track 1 to its planned position below the table and mount it using the screws 3.

4 Be sure to insert the sleigh module, (e.g Laptop holder), into the track, before putting the spring pin② and the LIFTSYSTEM™ cover④ back to their respective positions.