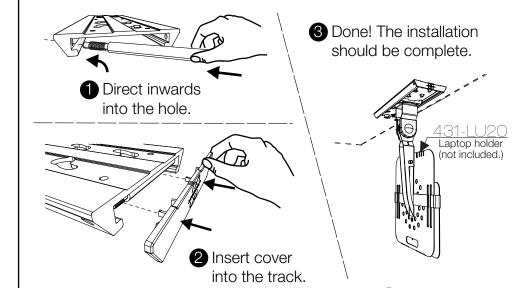

Part Check-List

x1

Separate the LIFTSYSTEM™ cover from the track by simply gripping it from the bottom and pulling.

2 Examine the illustration below and proceed with the removal of the spring pin(2). Remove from holes in two steps:

2 Direct outwards away the holes.

- www.kondator.se