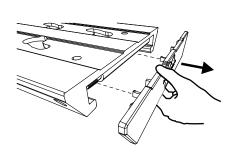

Part Check-List

x1

Separate the LIFTSYSTEM™ cover from the track by simply gripping it from the bottom and pulling.

2 Examine the illustration below and proceed with the removal of the spring pin(2). Remove from holes in two steps: