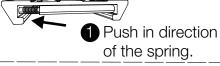

Part Check-List

x1

Separate the LIFTSYSTEM™ cover from the track by simply gripping it from the bottom and pulling.

2 Examine the illustration below and proceed with the removal of the spring pin(2). Remove from holes in two steps:

2 Direct outwards away the holes.

- www.kondator.se