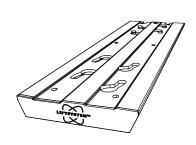

## **Liftsystem Track**

In order to achieve a correct mounting of LiftSystem Track, you are advised to read and follow the instructions step by step. If there are incomprehensible steps, please let us know and we will get back to you.

Part Check-List

x1

Separate the LIFTSYSTEM™ cover from the track by simply gripping it from the bottom and pulling.

2 Examine the illustration below and proceed with the removal of the spring pin(2). Remove from holes in two steps: