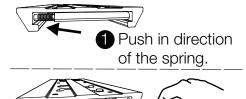

Part Check-List

Separate the LIFTSYSTEM™ cover 4 from the track 1 by simply gripping it from the bottom and pulling.

2 Examine the illustration below and proceed with the removal of the spring pin2. Remove from holes in two steps:

x6

x1

2 Direct outwards away the holes.

www.kondator.se