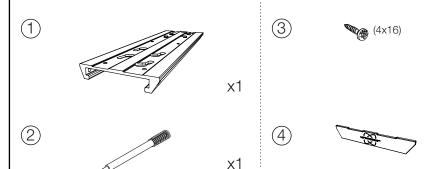

Part Check-List

Separate the LIFTSYSTEM™ cover 4 from the track 1 by simply gripping it from the bottom and pulling.

2 Examine the illustration below and proceed with the removal of the spring pin2. Remove from holes in two steps: