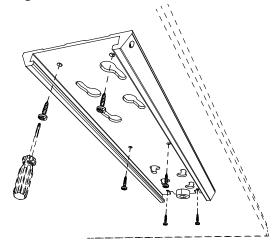

Part Check-List

Separate the LIFTSYSTEM™ cover 4 from the track 1 by simply gripping it from the bottom and pulling.

2 Examine the illustration below and proceed with the removal of the spring pin2. Remove from holes in two steps:

x6

x1

2 Direct outwards away the holes.

www.kondator.se