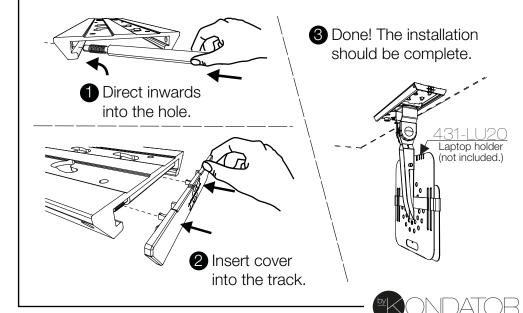

## Assembly Guide

3 Position the track 1 to its planned position below the table and mount it using the screws 3.

4 Be sure to insert the sleigh module, (e.g Laptop holder), into the track, before putting the spring pin② and the LIFTSYSTEM™ cover④ back to their respective positions.