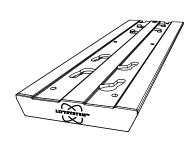

## **Liftsystem Track**

In order to achieve a correct mounting of LiftSystem Track, you are advised to read and follow the instructions step by step. If there are incomprehensible steps, please let us know and we will get back to you.

Part Check-List

Separate the LIFTSYSTEM™ cover 4 from the track 1 by simply gripping it from the bottom and pulling.

2 Examine the illustration below and proceed with the removal of the spring pin2. Remove from holes in two steps: