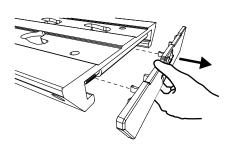

Part Check-List

Separate the LIFTSYSTEM™ cover 4 from the track 1 by simply gripping it from the bottom and pulling.

2 Examine the illustration below and proceed with the removal of the spring pin2. Remove from holes in two steps:

x6

x1

2 Direct outwards away the holes.

www.kondator.se